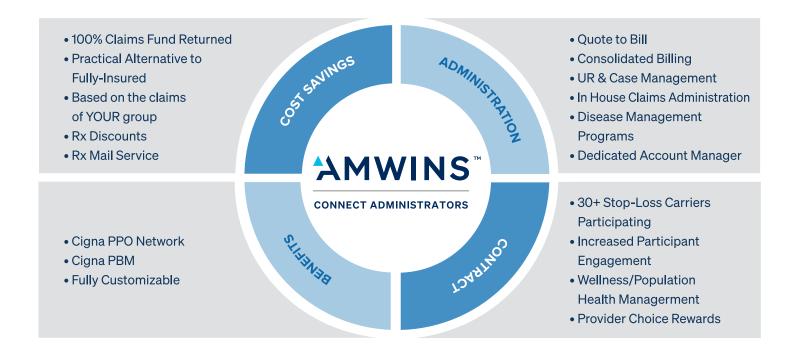

## CONNECT ADMINISTRATORS

## **Health Plans**

Traditional/Level-Funded Health plans allow employers to pay a preset level premium equivalent which includes fixed costs and maximum claims fund. Because the employer is pre-paying the claims, 100% of the unused funds at the end of the contract period will be returned to the employer as savings!

Amwins Connect Administrators Health Plans are contractually stronger than its counter parts in the marketspace and provides national provider access via the CIGNA PPO network.